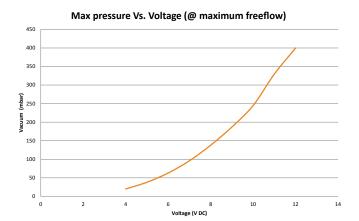

## P200 ORANGE edition. 12V DC version









## P200 ORANGE edition. 5V DC version







Information furnished is believed to be accurate and reliable. However, Xavitech assumes no responsibility for the consequences of use of such information nor for any infringement of patents or other rights of third parties which may result from its use. No license is granted by implication or otherwise under any patent or patent rights of Xavitech. Specifications mentioned in this publication are subject to change without notice. This publication supersedes and replaces all information previously supplied. Xavitech products are not authorized for use as critical components in life support devices or systems without express written approval of Xavitech.

© 2015 Xavitech - All Rights Reserved

P200 Orange edition performance charts 150423