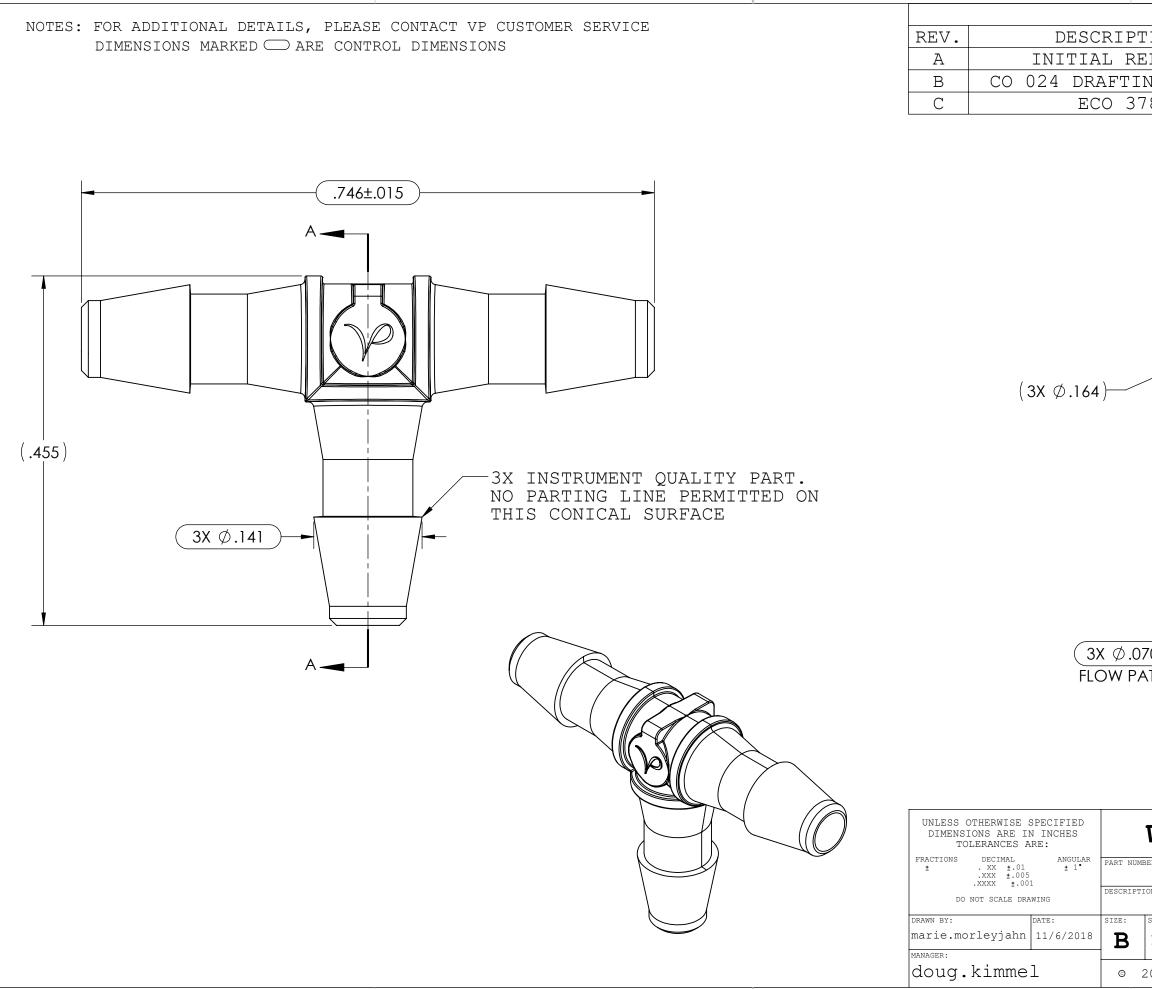

| REVISIONS<br>TION DATE APPROVED<br>ELEASE 10-01-02<br>ING UPDATE 08-30-05 Rick C.<br>778 11-06-18 FJL                                                                                                                                                                                                                                                                                                                                                                                                                                                                                                                                                                                                                                                                                                                                                                                                                                                                                                                                                                                                                                                                                                                                                                                                                                                                                                                                                                                                                                                                                                                                                                                                                                                                                                                                                                                                                                                                                        |                  |                    |          |   |
|----------------------------------------------------------------------------------------------------------------------------------------------------------------------------------------------------------------------------------------------------------------------------------------------------------------------------------------------------------------------------------------------------------------------------------------------------------------------------------------------------------------------------------------------------------------------------------------------------------------------------------------------------------------------------------------------------------------------------------------------------------------------------------------------------------------------------------------------------------------------------------------------------------------------------------------------------------------------------------------------------------------------------------------------------------------------------------------------------------------------------------------------------------------------------------------------------------------------------------------------------------------------------------------------------------------------------------------------------------------------------------------------------------------------------------------------------------------------------------------------------------------------------------------------------------------------------------------------------------------------------------------------------------------------------------------------------------------------------------------------------------------------------------------------------------------------------------------------------------------------------------------------------------------------------------------------------------------------------------------------|------------------|--------------------|----------|---|
| EELEASE   10-01-02     ING UPDATE   08-30-05   Rick C.     11-06-18   FJL     III-06-18   FJL     IIII-06-18   FJL     IIII-06-18   FJL     IIII-06-18   FJL     IIII-06-18   FJL     IIII-06-18   FJL     IIII-06-18   FJL     IIII-07-18   IIII     IIIIIIIIIIIIIIIIIIIIIII                                                                                                                                                                                                                                                                                                                                                                                                                                                                                                                                                                                                                                                                                                                                                                                                                                                                                                                                                                                                                                                                                                                                                                                                                                                                                                |                  |                    |          |   |
| ING UPDATE 08-30-05 Rick C.   378 11-06-18 FJL     Image: Transformed by the second secon |                  |                    | APPROVED | ) |
| 11-06-18 FJL   Image: Section A-A SECTION A-A   VALUE PLASTICS, INC   Data: T220   T100:   Section: T220   Image: T220   Image: T220   Image: T220   Image: T220   Image: T220                                                                                                                                                                                                                                                                                                                                                                                                                                                                                                                                                                                                                                                                                                                                                                                                                                                                                                                                                                                                                                                                                                                                                                                                                                                                                                                                                                                                                                                                                                                                                                                                                                                                                                                                                                                                               |                  |                    | Diale C  |   |
| OTO   SECTION A-A     VALUE PLASTICS, INC     DIMER:   T220     PILON:   Tee Connector with 200 Series<br>Barbs, 3/32" (2.25 mm) ID Tubing     SCALE:   VWE:     NTS   1007218                                                                                                                                                                                                                                                                                                                                                                                                                                                                                                                                                                                                                                                                                                                                                                                                                                                                                                                                                                                                                                                                                                                                                                                                                                                                                                                                                                                                                                                                                                                                                                                                                                                                                                                                                                                                               |                  |                    |          |   |
| VALUE PLASTICS, INC   UMBER:   T220   PTION:   Tee Connector with 200 Series   Barbs, 3/32" (2.25 mm) ID Tubing   SCALE: VER:   NTS 1007218                                                                                                                                                                                                                                                                                                                                                                                                                                                                                                                                                                                                                                                                                                                                                                                                                                                                                                                                                                                                                                                                                                                                                                                                                                                                                                                                                                                                                                                                                                                                                                                                                                                                                                                                                                                                                                                  |                  |                    |          |   |
| VALUE PLASTICS, INC   UMBER:   T220   PTION:   Tee Connector with 200 Series   Barbs, 3/32" (2.25 mm) ID Tubing   SCALE: VER:   NTS 1007218                                                                                                                                                                                                                                                                                                                                                                                                                                                                                                                                                                                                                                                                                                                                                                                                                                                                                                                                                                                                                                                                                                                                                                                                                                                                                                                                                                                                                                                                                                                                                                                                                                                                                                                                                                                                                                                  |                  |                    |          |   |
| VAIH Definition   VALUE PLASTICS, INC   UMBER:   T220   PTION:   Tee Connector with 200 Series   Barbs, 3/32" (2.25 mm) ID Tubing   SCALE: VER:   NTS 1007218   ISHEET:                                                                                                                                                                                                                                                                                                                                                                                                                                                                                                                                                                                                                                                                                                                                                                                                                                                                                                                                                                                                                                                                                                                                                                                                                                                                                                                                                                                                                                                                                                                                                                                                                                                                                                                                                                                                                      | 070              | SECTIO             | N A-A    |   |
| UMBER:<br>T220<br>PTION: Tee Connector with 200 Series<br>Barbs, 3/32" (2.25 mm) ID Tubing<br>SCALE: VER: DWG. NO.<br>NTS 1007218 C                                                                                                                                                                                                                                                                                                                                                                                                                                                                                                                                                                                                                                                                                                                                                                                                                                                                                                                                                                                                                                                                                                                                                                                                                                                                                                                                                                                                                                                                                                                                                                                                                                                                                                                                                                                                                                                          | PATH             |                    |          |   |
| T220<br>PTION: Tee Connector with 200 Series<br>Barbs, 3/32" (2.25 mm) ID Tubing<br>SCALE: VER: DWG. NO.<br>NTS 1007218 C                                                                                                                                                                                                                                                                                                                                                                                                                                                                                                                                                                                                                                                                                                                                                                                                                                                                                                                                                                                                                                                                                                                                                                                                                                                                                                                                                                                                                                                                                                                                                                                                                                                                                                                                                                                                                                                                    | - סקס            | LASTICS            | , INC    |   |
| Barbs, 3/32" (2.25 mm) ID Tubing   SCALE: VER: DWG. NO. REV   NTS 1007218 C                                                                                                                                                                                                                                                                                                                                                                                                                                                                                                                                                                                                                                                                                                                                                                                                                                                                                                                                                                                                                                                                                                                                                                                                                                                                                                                                                                                                                                                                                                                                                                                                                                                                                                                                                                                                                                                                                                                  | T220             | octor with 200 c   | rios     |   |
| SHEET:                                                                                                                                                                                                                                                                                                                                                                                                                                                                                                                                                                                                                                                                                                                                                                                                                                                                                                                                                                                                                                                                                                                                                                                                                                                                                                                                                                                                                                                                                                                                                                                                                                                                                                                                                                                                                                                                                                                                                                                       | Barbs, 3/3       | 32" (2.25 mm) ID T | ubing    | v |
| 2017 VALUE PLASTICS, INC SHEET: 1 OF 1                                                                                                                                                                                                                                                                                                                                                                                                                                                                                                                                                                                                                                                                                                                                                                                                                                                                                                                                                                                                                                                                                                                                                                                                                                                                                                                                                                                                                                                                                                                                                                                                                                                                                                                                                                                                                                                                                                                                                       | nts 10           |                    | C        |   |
|                                                                                                                                                                                                                                                                                                                                                                                                                                                                                                                                                                                                                                                                                                                                                                                                                                                                                                                                                                                                                                                                                                                                                                                                                                                                                                                                                                                                                                                                                                                                                                                                                                                                                                                                                                                                                                                                                                                                                                                              | 2017 VALUE PLAST | ICS, INC           | 1 OF 1   |   |