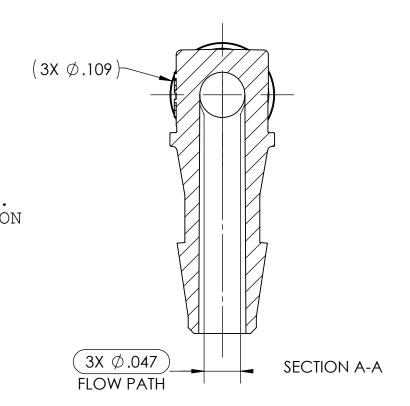

| UNLESS OTHERWISE :<br>DIMENSIONS ARE II<br>TOLERANCES A | VALUE PLASTICS, INC                                                        |        |               |                   |          |        |        |  |     |  |
|---------------------------------------------------------|----------------------------------------------------------------------------|--------|---------------|-------------------|----------|--------|--------|--|-----|--|
|                                                         |                                                                            |        |               | PART NUMBER: T210 |          |        |        |  |     |  |
| DO NOT SCALE DRA                                        | DESCRIPTION: Tee Connector with 200 Series Barbs, 1/16" (1.5 mm) ID Tubing |        |               |                   |          |        |        |  |     |  |
| DRAWN BY:                                               | DATE:                                                                      | SIZE:  | SCALE:        | VER:              | DWG. NO. |        |        |  | REV |  |
| marie.morleyjahn                                        | 11/6/2018                                                                  | В      | NTS           |                   | 10072    | 215    |        |  | C   |  |
| MANAGER:                                                |                                                                            |        |               |                   |          | SHEET: |        |  |     |  |
| doug.kimme                                              | © :                                                                        | 2017 \ | <i>J</i> ALUE | PLASTICS,         | INC      | SHEET: | 1 OF 1 |  |     |  |