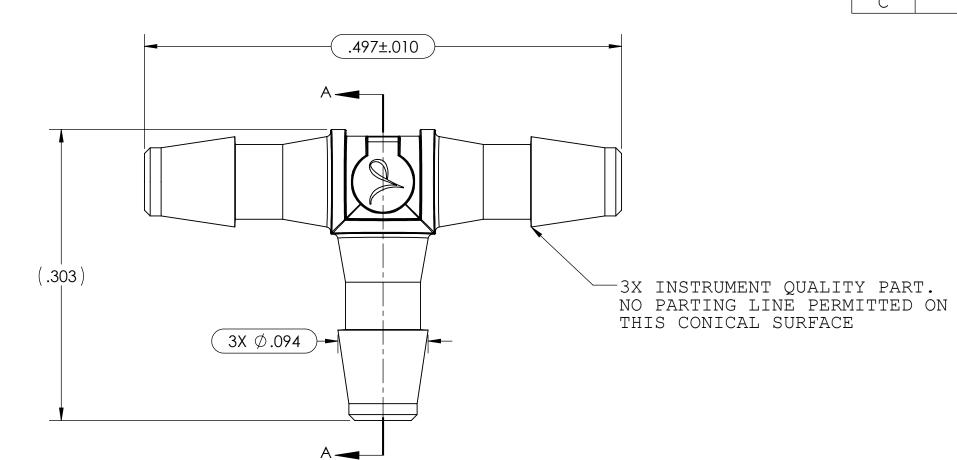

| UNLESS OTHERWISE :<br>DIMENSIONS ARE II<br>TOLERANCES A | VALUE PLASTICS, INC                                                        |        |               |                   |          |        |        |  |     |  |
|---------------------------------------------------------|----------------------------------------------------------------------------|--------|---------------|-------------------|----------|--------|--------|--|-----|--|
|                                                         |                                                                            |        |               | PART NUMBER: T210 |          |        |        |  |     |  |
| DO NOT SCALE DRA                                        | DESCRIPTION: Tee Connector with 200 Series Barbs, 1/16" (1.5 mm) ID Tubing |        |               |                   |          |        |        |  |     |  |
| DRAWN BY:                                               | DATE:                                                                      | SIZE:  | SCALE:        | VER:              | DWG. NO. |        |        |  | REV |  |
| marie.morleyjahn                                        | 11/6/2018                                                                  | В      | NTS           |                   | 10072    | 215    |        |  | C   |  |
| MANAGER:                                                |                                                                            |        |               |                   |          | SHEET: |        |  |     |  |
| doug.kimme                                              | © :                                                                        | 2017 \ | <i>J</i> ALUE | PLASTICS,         | INC      | SHEET: | 1 OF 1 |  |     |  |